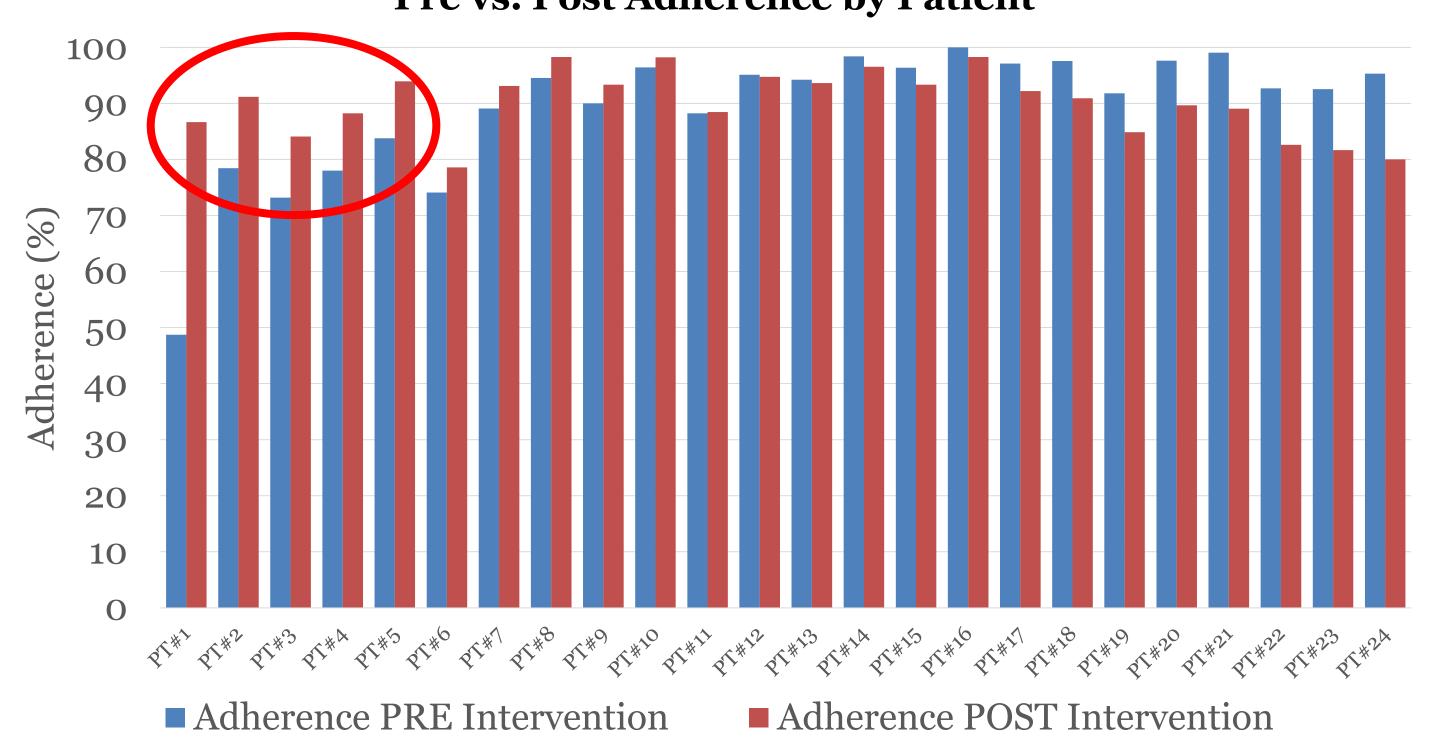

# Pre vs. Post Adherence by Patient

#### Category 1

- Most demonstrated a conversion rate of >35%
- Tended to live in regions with the lowest average household income (Mean = \$58.9 k)