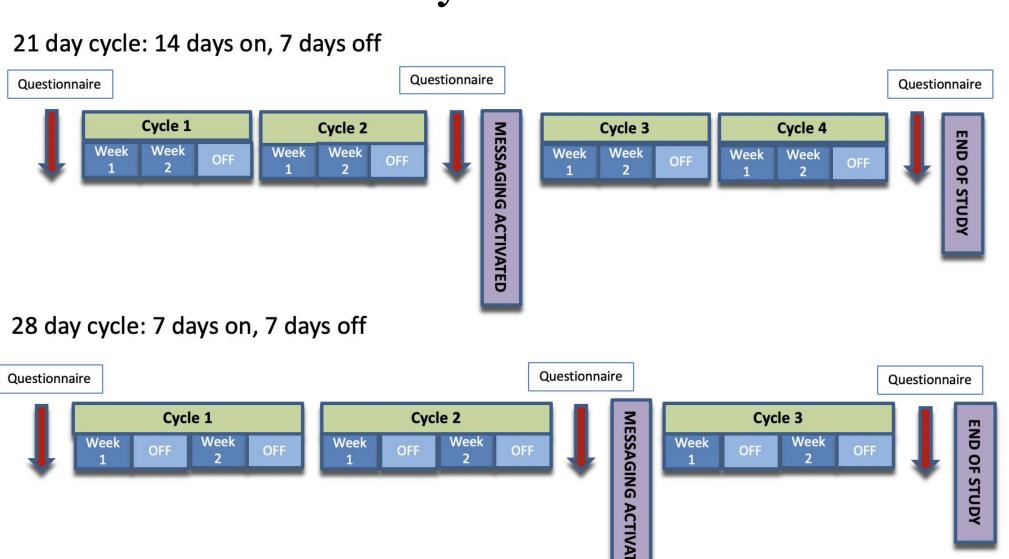

# Study Schema

# **Methods**

- N = 28 patients were prescribed capecitabine for breast, colorectal, pancreatic, or biliary cancer, with planned duration of therapy >= 12 weeks, 21- or 28-day cycles
- Patients were enrolled via Outpatient Pharmacy Services at Yale New Haven Health, where capecitabine was filled
- Pre-intervention: cycles 1 + 2, patients were monitored only
- Post-intervention: cycles 3 +/- 4, text messaging enabled
- Adherence = # correct doses / total prescribed doses
- Conversion: patient takes dose after text message reminder