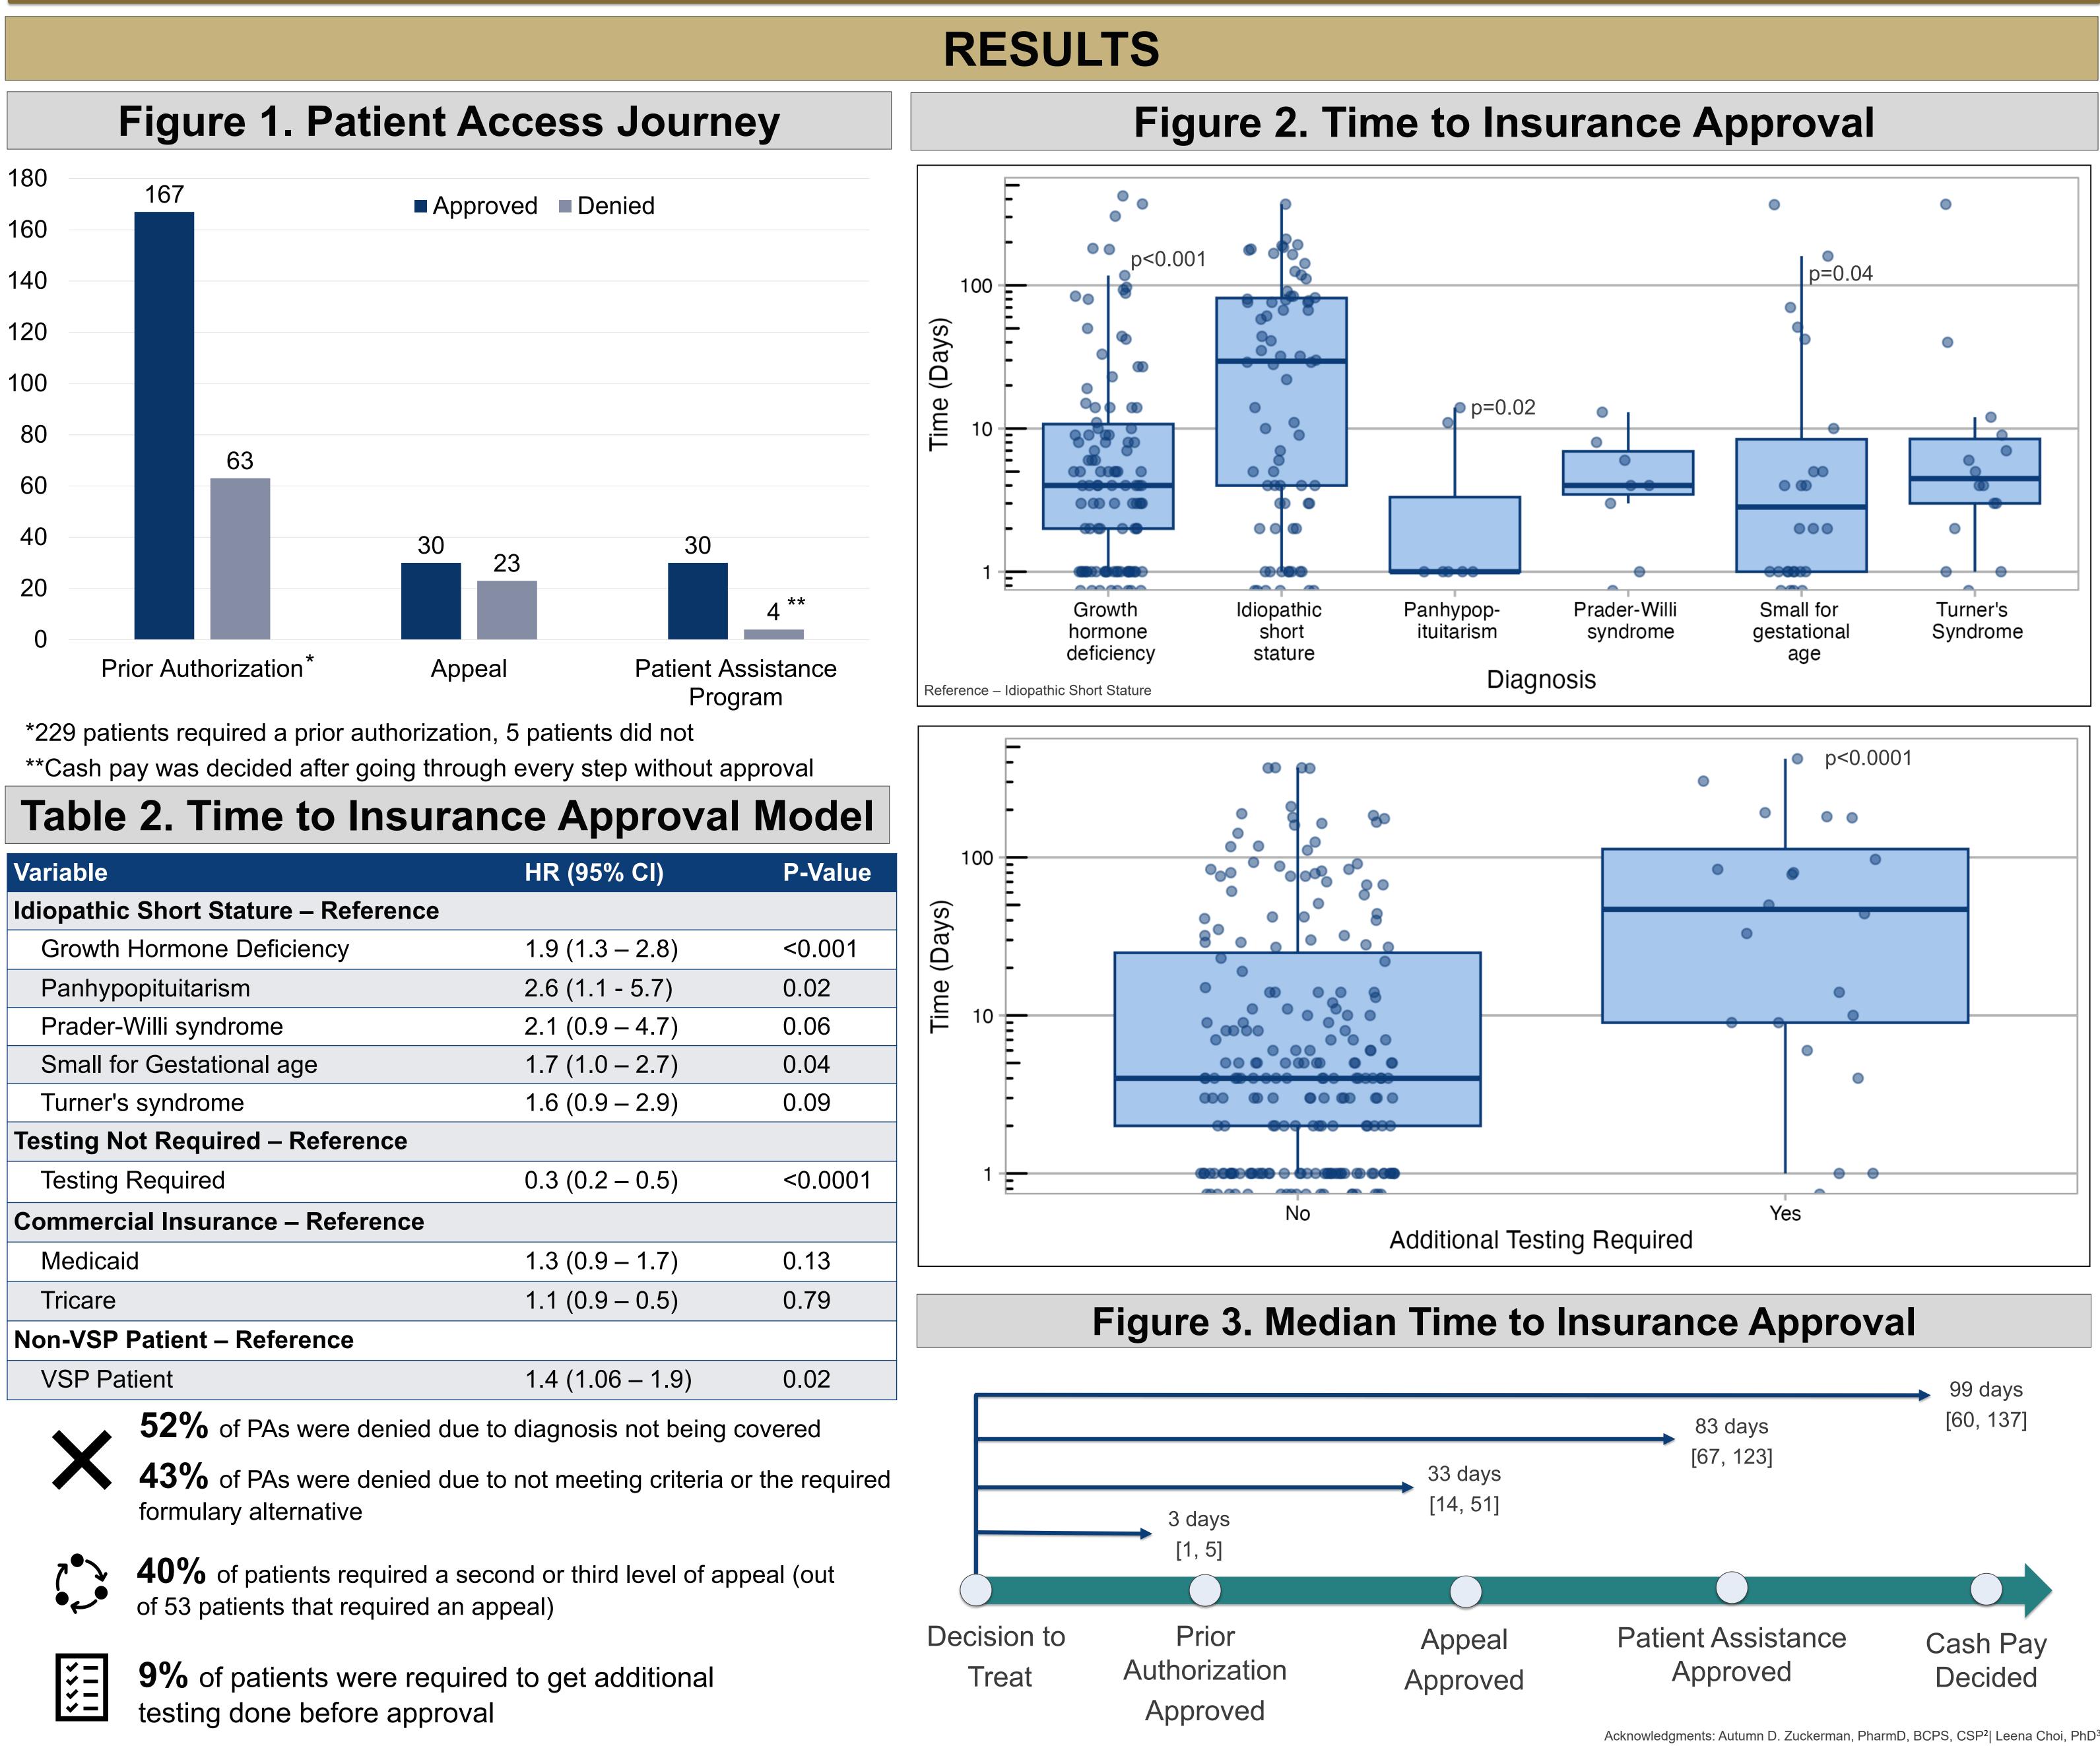

nazard analysis

Despite many challenges to accessing growth hormone, health-system specialty pharmacies helped all patients initiate treatment in a median time of 8 days. Patients with Idiopathic Short Stature and those for whom insurance requires additional testing are likely to have longer access times.

| variable                  |                           |  |  |
|---------------------------|---------------------------|--|--|
| Idiopathic                | : Short Stature – Re      |  |  |
| Growth Hormone Deficiency |                           |  |  |
| Panhypopituitarism        |                           |  |  |
| Prader-Willi syndrome     |                           |  |  |
| Small for Gestational age |                           |  |  |
| Turner's                  | syndrome                  |  |  |
| Testing N                 | ot Required – Refer       |  |  |
| Testing                   | Required                  |  |  |
| Commerc                   | ial Insurance – Refe      |  |  |
| Medicai                   | d                         |  |  |
| Tricare                   |                           |  |  |
| Non-VSP                   | Patient – Reference       |  |  |
| VSP Patient               |                           |  |  |
|                           | 52% of PAs were           |  |  |
|                           | 43% of PAs were           |  |  |
|                           | formulary alternative     |  |  |
| ↗●↘                       | <b>40%</b> of patients re |  |  |
| فب                        | of 53 patients that re    |  |  |
|                           | •                         |  |  |
|                           | <b>9%</b> of patients w   |  |  |
| <b>~</b>                  | testing done befo         |  |  |